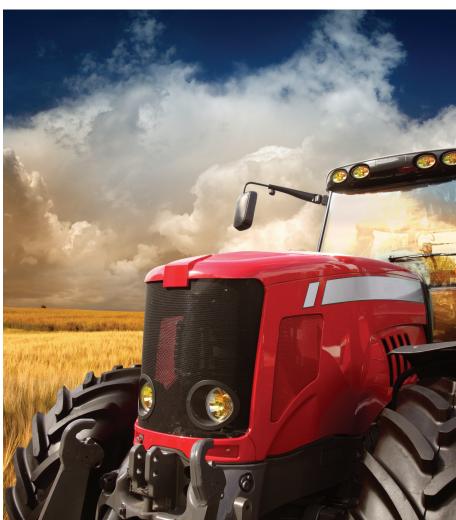

### 167/2013 EU Type Approval of Agricultural and Forestry Vehicles and Trailers (Tractor)

- 1322/2014 EU Type Approval Regulation Construction and General Requirements
- 2015/208 EU Type Approval Regulation on Functional Safety Requirements
- 2015/68 EU Type Approval Regulation on Brake Requirements
- 2015/96 EU Type Approval Regulation on Performance of Environmental Propulsion Unit Requirements
- Electric Bicycle, Scooter Testing, and Certification (TS EN 15194, EN 17128:2020)
- Approval of Parts or Systems Used in Trailers, Semi-Trailers, Motor Vehicles and Tractors
- COP
- Fuel Station Audits
- Road Safety Audits