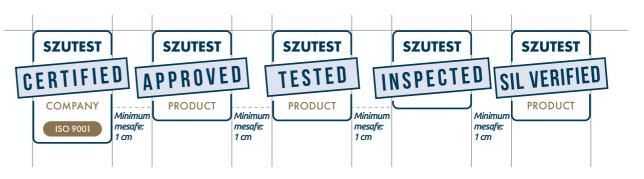

#### **USING MORE THAN ONE MARK** IN COMBINATION

In case of a company gains right to use more than one certification mark and would like to use them in combination, **the marks must be aligned from the top**. Also **mark frames must have at** least 1 cm of distance between each mark.