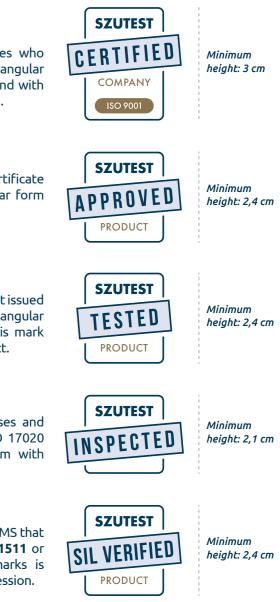

#### MANAGEMENT SYSTEM MARKS FOR COMPANIES

Management System Marks can be used by companies who certified by Szutest. These marks are presented in rectangular form with "CERTIFIED" and "COMPANY" expressions and with mentioning the number of management system standard.

#### **CERTIFIED PRODUCT MARK**

This mark can be used for products holding a product certificate issued by Szutest. This marks is presented in rectangular form with "APPROVED" and "PRODUCT" expressions.

#### **TESTED PRODUCT MARK**

This mark can be used for products holding a testing report issued by Szutest Laboratories. This marks is presented in rectangular form with "TESTED" and "PRODUCT" expressions. This mark shall only be used in direct connection with tested product.

#### **INSPECTION MARK**

This mark can be used for products, facilities, processes and services that are inspected by Szutest according to ISO 17020 standard. This marks is presented in rectangular form with "INSPECTED" expression.

#### SIL VERIFIED PRODUCT MARK

This mark can be used for products, processes and SYSTEMS that are verified by SZUTEST according to IEC 61508, IEC 61511 or other related standards to functional safety. This marks is presented in rectangular form with "SIL VERIFIED" expression.